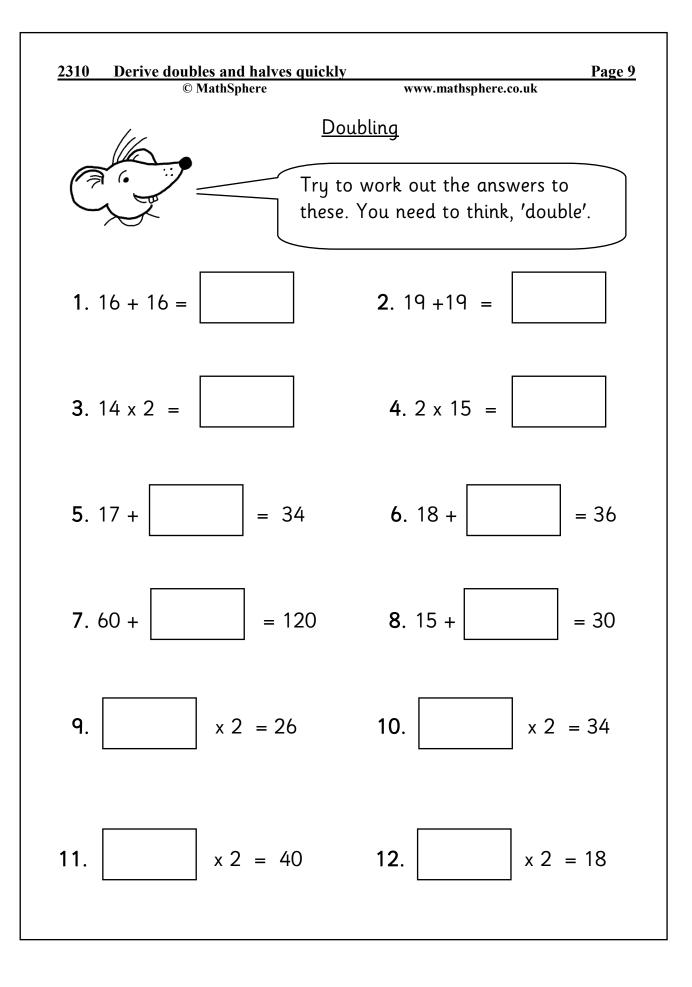

| <u>2510 De</u>               | <u>rive doubles ar</u><br>© Mat | h <mark>ld naives quic</mark><br>Sphere | <u>kly</u><br>www.mathsphere.co.uk |                                | <b>Page 12</b>              |
|------------------------------|---------------------------------|-----------------------------------------|------------------------------------|--------------------------------|-----------------------------|
| Answers                      |                                 |                                         |                                    |                                |                             |
| Page 3                       |                                 |                                         |                                    |                                |                             |
| 1.30<br>7.9                  | <b>2.</b> 50<br><b>8.</b> 45p   | <b>3.</b> 70p<br><b>9.</b> £10          | <b>4.</b> 32 <b>10.</b> 20         | <b>5.</b> 100<br><b>11.</b> 25 | 6.7<br>12.7                 |
| <b>Page 4</b><br>1. 20 2     | <b>2.</b> 30 <b>3.</b> 28       | <b>4.</b> 24                            | <b>5.</b> 22 <b>6.</b> 20          | 5                              |                             |
| <b>Page 5</b><br>1. 38       | <b>2.</b> 32 <b>3.</b> 34       | <b>4.</b> 28                            | <b>5.</b> 80 <b>6.</b> 30          | 6                              |                             |
| <b>Page 6</b><br>32 120      | 36 80 60                        | 26 40                                   | 34                                 |                                |                             |
| <b>Page 7</b><br>28 120      | 60 80 30                        | 34 140                                  | 38                                 |                                |                             |
| Page 8                       |                                 |                                         |                                    |                                |                             |
| <b>1.</b> 30<br><b>7.</b> 50 | <b>2.</b> 36<br><b>8.</b> 45    | <b>3.</b> 32<br><b>9.</b> 13            | <b>4.</b> 50<br><b>10.</b> 15      |                                | . 35<br>. 12                |
| Page 9                       |                                 |                                         |                                    |                                |                             |
| <b>1.</b> 32<br><b>7.</b> 60 | <b>2.</b> 38<br><b>8.</b> 15    | <b>3.</b> 28<br><b>9.</b> 13            | <b>4.</b> 30<br><b>10.</b> 17      |                                | <b>6.</b> 18<br><b>2.</b> 9 |
| <b>Page 10</b><br>1. 12      | <b>2.</b> 6                     | <b>3.</b> 8 <b>4.</b> 1                 | 1 <b>5.</b> 7                      | <b>6.</b> 13 <b>7.</b> 9       | 9 <b>8.</b> 10              |
| Page 11<br>1. 9              | <b>2.</b> 14                    | <b>3.</b> 17 <b>4.</b> 2                | 0 5.18                             | <b>6.</b> 14 <b>7.</b>         | 16 <b>8.</b> 25             |