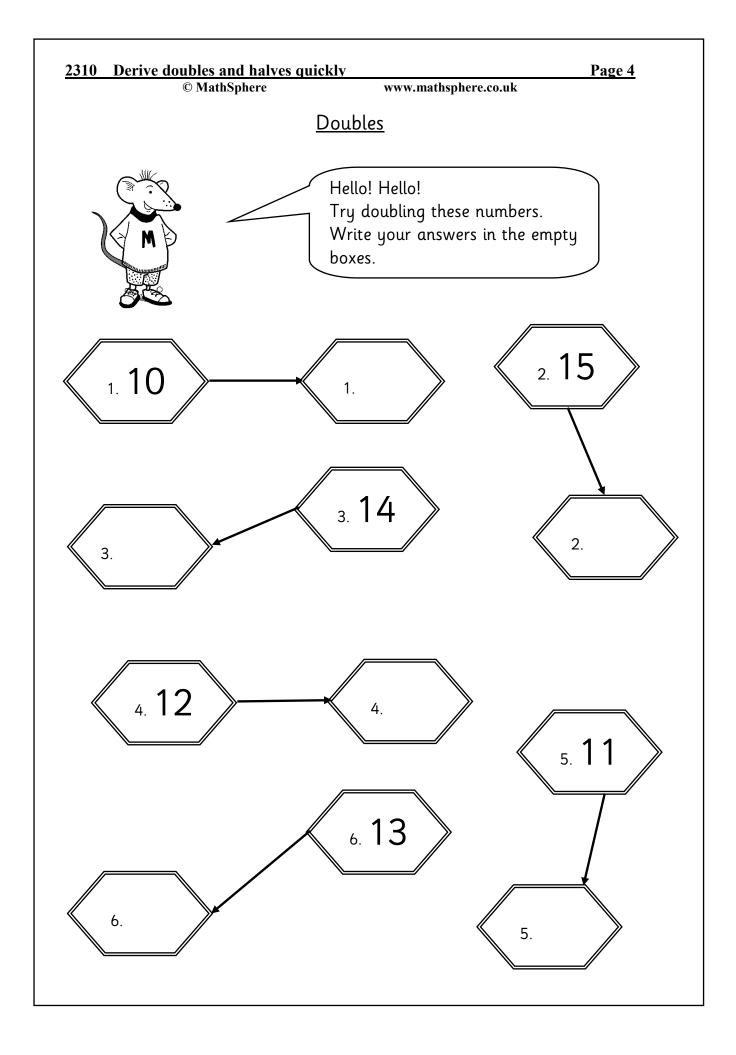

| <u>2510 De</u>               | <u>rive doubles ar</u><br>© Mat | h <mark>ld naives quic</mark><br>Sphere | <u>kly</u><br>www.mathsphere.co.uk |                                | <b>Page 12</b>              |
|------------------------------|---------------------------------|-----------------------------------------|------------------------------------|--------------------------------|-----------------------------|
| Answers                      |                                 |                                         |                                    |                                |                             |
| Page 3                       |                                 |                                         |                                    |                                |                             |
| 1.30<br>7.9                  | <b>2.</b> 50<br><b>8.</b> 45p   | <b>3.</b> 70p<br><b>9.</b> £10          | <b>4.</b> 32 <b>10.</b> 20         | <b>5.</b> 100<br><b>11.</b> 25 | 6.7<br>12.7                 |
| <b>Page 4</b><br>1. 20 2     | <b>2.</b> 30 <b>3.</b> 28       | <b>4.</b> 24                            | <b>5.</b> 22 <b>6.</b> 20          | 5                              |                             |
| <b>Page 5</b><br>1. 38       | <b>2.</b> 32 <b>3.</b> 34       | <b>4.</b> 28                            | <b>5.</b> 80 <b>6.</b> 30          | 6                              |                             |
| <b>Page 6</b><br>32 120      | 36 80 60                        | 26 40                                   | 34                                 |                                |                             |
| <b>Page 7</b><br>28 120      | 60 80 30                        | 34 140                                  | 38                                 |                                |                             |
| Page 8                       |                                 |                                         |                                    |                                |                             |
| <b>1.</b> 30<br><b>7.</b> 50 | <b>2.</b> 36<br><b>8.</b> 45    | <b>3.</b> 32<br><b>9.</b> 13            | <b>4.</b> 50<br><b>10.</b> 15      |                                | . 35<br>. 12                |
| Page 9                       |                                 |                                         |                                    |                                |                             |
| <b>1.</b> 32<br><b>7.</b> 60 | <b>2.</b> 38<br><b>8.</b> 15    | <b>3.</b> 28<br><b>9.</b> 13            | <b>4.</b> 30<br><b>10.</b> 17      |                                | <b>6.</b> 18<br><b>2.</b> 9 |
| <b>Page 10</b><br>1. 12      | <b>2.</b> 6                     | <b>3.</b> 8 <b>4.</b> 1                 | 1 <b>5.</b> 7                      | <b>6.</b> 13 <b>7.</b> 9       | 9 <b>8.</b> 10              |
| Page 11<br>1. 9              | <b>2.</b> 14                    | <b>3.</b> 17 <b>4.</b> 2                | 0 5.18                             | <b>6.</b> 14 <b>7.</b>         | 16 <b>8.</b> 25             |