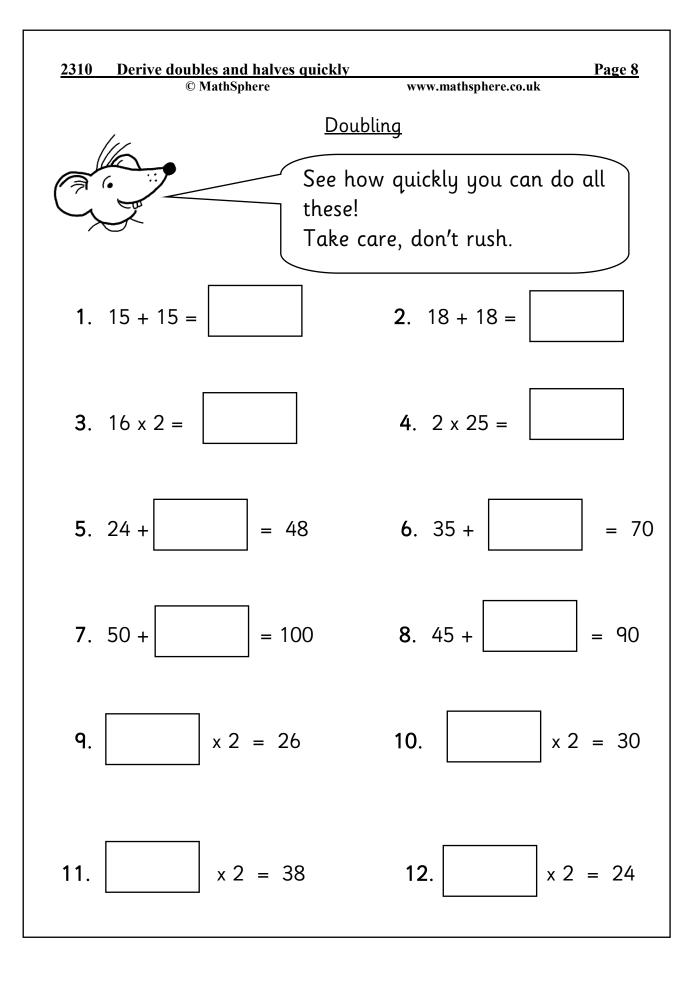

| <u>2510 De</u>               | <u>rive doubles ar</u><br>© Mat | h <mark>ld naives quic</mark><br>Sphere | <u>kly</u><br>www.mathsphere.co.uk |                                | <b>Page 12</b>              |
|------------------------------|---------------------------------|-----------------------------------------|------------------------------------|--------------------------------|-----------------------------|
| Answers                      |                                 |                                         |                                    |                                |                             |
| Page 3                       |                                 |                                         |                                    |                                |                             |
| 1.30<br>7.9                  | <b>2.</b> 50<br><b>8.</b> 45p   | <b>3.</b> 70p<br><b>9.</b> £10          | <b>4.</b> 32 <b>10.</b> 20         | <b>5.</b> 100<br><b>11.</b> 25 | 6.7<br>12.7                 |
| <b>Page 4</b><br>1. 20 2     | <b>2.</b> 30 <b>3.</b> 28       | <b>4.</b> 24                            | <b>5.</b> 22 <b>6.</b> 20          | 5                              |                             |
| <b>Page 5</b><br>1. 38       | <b>2.</b> 32 <b>3.</b> 34       | <b>4.</b> 28                            | <b>5.</b> 80 <b>6.</b> 30          | 6                              |                             |
| <b>Page 6</b><br>32 120      | 36 80 60                        | 26 40                                   | 34                                 |                                |                             |
| <b>Page 7</b><br>28 120      | 60 80 30                        | 34 140                                  | 38                                 |                                |                             |
| Page 8                       |                                 |                                         |                                    |                                |                             |
| <b>1.</b> 30<br><b>7.</b> 50 | <b>2.</b> 36<br><b>8.</b> 45    | <b>3.</b> 32<br><b>9.</b> 13            | <b>4.</b> 50<br><b>10.</b> 15      |                                | . 35<br>. 12                |
| Page 9                       |                                 |                                         |                                    |                                |                             |
| <b>1.</b> 32<br><b>7.</b> 60 | <b>2.</b> 38<br><b>8.</b> 15    | <b>3.</b> 28<br><b>9.</b> 13            | <b>4.</b> 30<br><b>10.</b> 17      |                                | <b>6.</b> 18<br><b>2.</b> 9 |
| <b>Page 10</b><br>1. 12      | <b>2.</b> 6                     | <b>3.</b> 8 <b>4.</b> 1                 | 1 <b>5.</b> 7                      | <b>6.</b> 13 <b>7.</b> 9       | 9 <b>8.</b> 10              |
| Page 11<br>1. 9              | <b>2.</b> 14                    | <b>3.</b> 17 <b>4.</b> 2                | 0 5.18                             | <b>6.</b> 14 <b>7.</b>         | 16 <b>8.</b> 25             |