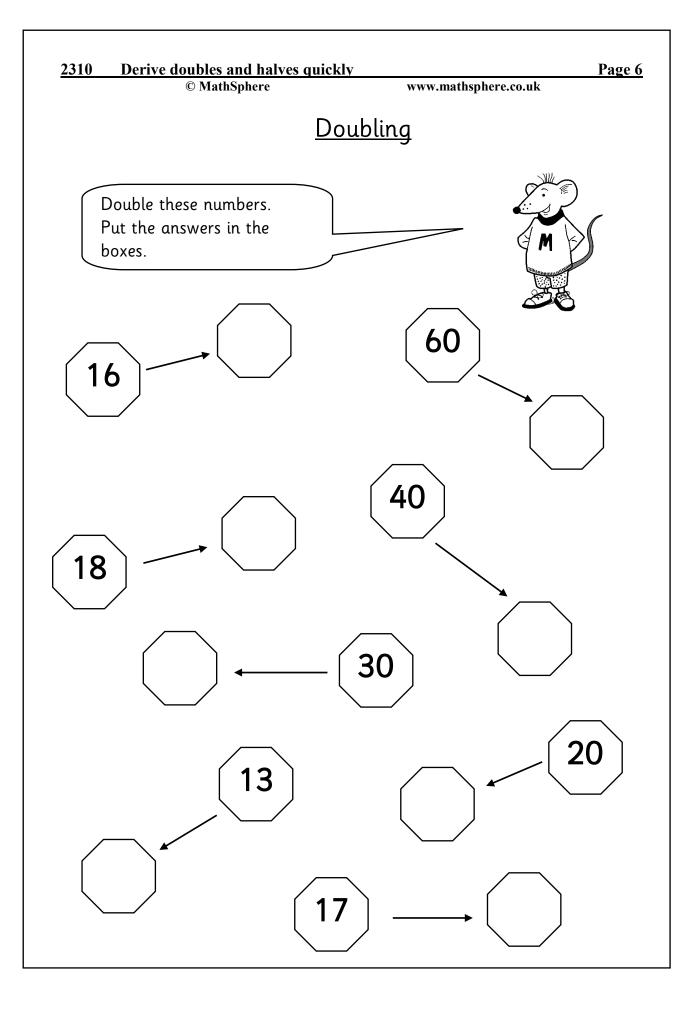

| <u>2510 De</u>               | <u>rive doubles ar</u><br>© Mat | h <mark>ld naives quic</mark><br>Sphere | <u>kly</u><br>www.mathsphere.co.uk |                                | <b>Page 12</b>              |
|------------------------------|---------------------------------|-----------------------------------------|------------------------------------|--------------------------------|-----------------------------|
| Answers                      |                                 |                                         |                                    |                                |                             |
| Page 3                       |                                 |                                         |                                    |                                |                             |
| 1.30<br>7.9                  | <b>2.</b> 50<br><b>8.</b> 45p   | <b>3.</b> 70p<br><b>9.</b> £10          | <b>4.</b> 32 <b>10.</b> 20         | <b>5.</b> 100<br><b>11.</b> 25 | 6.7<br>12.7                 |
| <b>Page 4</b><br>1. 20 2     | <b>2.</b> 30 <b>3.</b> 28       | <b>4.</b> 24                            | <b>5.</b> 22 <b>6.</b> 20          | 5                              |                             |
| <b>Page 5</b><br>1. 38       | <b>2.</b> 32 <b>3.</b> 34       | <b>4.</b> 28                            | <b>5.</b> 80 <b>6.</b> 30          | 6                              |                             |
| <b>Page 6</b><br>32 120      | 36 80 60                        | 26 40                                   | 34                                 |                                |                             |
| <b>Page 7</b><br>28 120      | 60 80 30                        | 34 140                                  | 38                                 |                                |                             |
| Page 8                       |                                 |                                         |                                    |                                |                             |
| <b>1.</b> 30<br><b>7.</b> 50 | <b>2.</b> 36<br><b>8.</b> 45    | <b>3.</b> 32<br><b>9.</b> 13            | <b>4.</b> 50<br><b>10.</b> 15      |                                | . 35<br>. 12                |
| Page 9                       |                                 |                                         |                                    |                                |                             |
| <b>1.</b> 32<br><b>7.</b> 60 | <b>2.</b> 38<br><b>8.</b> 15    | <b>3.</b> 28<br><b>9.</b> 13            | <b>4.</b> 30<br><b>10.</b> 17      |                                | <b>6.</b> 18<br><b>2.</b> 9 |
| <b>Page 10</b><br>1. 12      | <b>2.</b> 6                     | <b>3.</b> 8 <b>4.</b> 1                 | 1 <b>5.</b> 7                      | <b>6.</b> 13 <b>7.</b> 9       | 9 <b>8.</b> 10              |
| Page 11<br>1. 9              | <b>2.</b> 14                    | <b>3.</b> 17 <b>4.</b> 2                | 0 5.18                             | <b>6.</b> 14 <b>7.</b>         | 16 <b>8.</b> 25             |