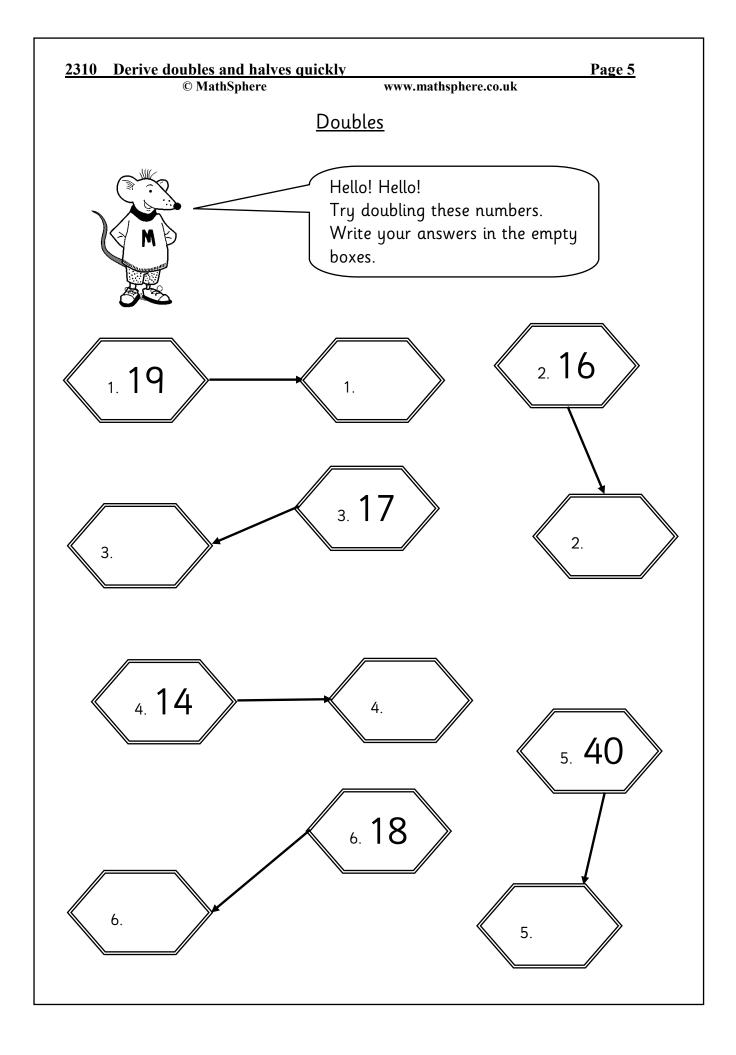

| <u>2510 De</u>               | <u>rive doubles ar</u><br>© Mat | h <mark>ld naives quic</mark><br>Sphere | <u>kly</u><br>www.mathsphere.co.uk |                                | <b>Page 12</b>              |
|------------------------------|---------------------------------|-----------------------------------------|------------------------------------|--------------------------------|-----------------------------|
| Answers                      |                                 |                                         |                                    |                                |                             |
| Page 3                       |                                 |                                         |                                    |                                |                             |
| 1.30<br>7.9                  | <b>2.</b> 50<br><b>8.</b> 45p   | <b>3.</b> 70p<br><b>9.</b> £10          | <b>4.</b> 32 <b>10.</b> 20         | <b>5.</b> 100<br><b>11.</b> 25 | 6.7<br>12.7                 |
| <b>Page 4</b><br>1. 20 2     | <b>2.</b> 30 <b>3.</b> 28       | <b>4.</b> 24                            | <b>5.</b> 22 <b>6.</b> 20          | 5                              |                             |
| <b>Page 5</b><br>1. 38       | <b>2.</b> 32 <b>3.</b> 34       | <b>4.</b> 28                            | <b>5.</b> 80 <b>6.</b> 30          | 6                              |                             |
| <b>Page 6</b><br>32 120      | 36 80 60                        | 26 40                                   | 34                                 |                                |                             |
| <b>Page 7</b><br>28 120      | 60 80 30                        | 34 140                                  | 38                                 |                                |                             |
| Page 8                       |                                 |                                         |                                    |                                |                             |
| <b>1.</b> 30<br><b>7.</b> 50 | <b>2.</b> 36<br><b>8.</b> 45    | <b>3.</b> 32<br><b>9.</b> 13            | <b>4.</b> 50<br><b>10.</b> 15      |                                | . 35<br>. 12                |
| Page 9                       |                                 |                                         |                                    |                                |                             |
| <b>1.</b> 32<br><b>7.</b> 60 | <b>2.</b> 38<br><b>8.</b> 15    | <b>3.</b> 28<br><b>9.</b> 13            | <b>4.</b> 30<br><b>10.</b> 17      |                                | <b>6.</b> 18<br><b>2.</b> 9 |
| <b>Page 10</b><br>1. 12      | <b>2.</b> 6                     | <b>3.</b> 8 <b>4.</b> 1                 | 1 <b>5.</b> 7                      | <b>6.</b> 13 <b>7.</b> 9       | 9 <b>8.</b> 10              |
| Page 11<br>1. 9              | <b>2.</b> 14                    | <b>3.</b> 17 <b>4.</b> 2                | 0 5.18                             | <b>6.</b> 14 <b>7.</b>         | 16 <b>8.</b> 25             |