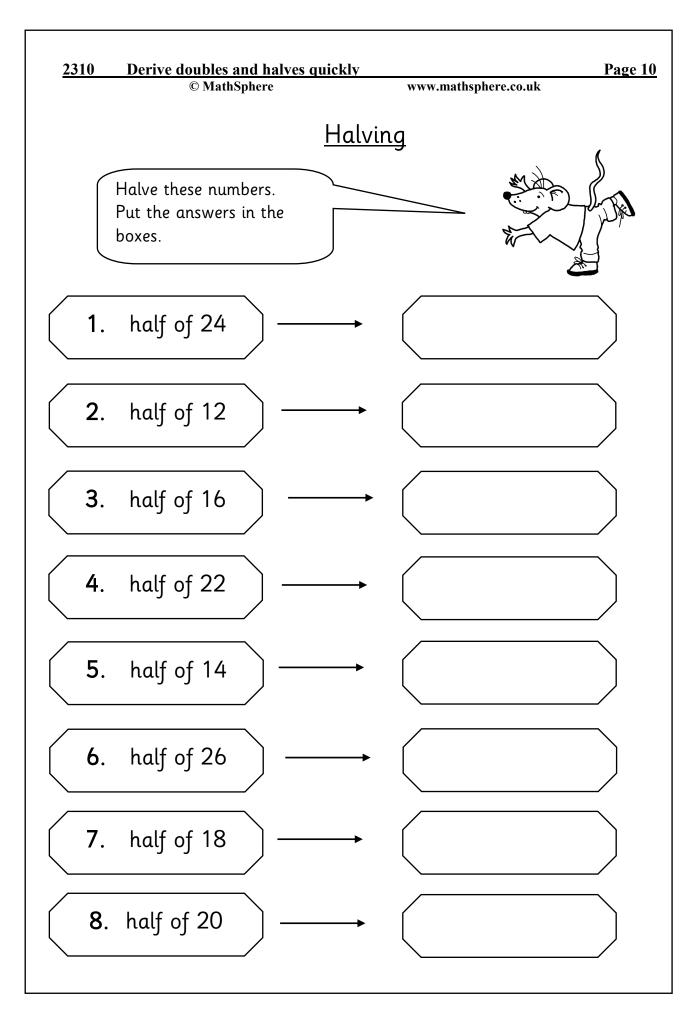

| <u>2510 De</u>               | <u>rive doubles ar</u><br>© Mat | h <mark>ld naives quic</mark><br>Sphere | <u>kly</u><br>www.mathsphere.co.uk |                                | <b>Page 12</b>              |
|------------------------------|---------------------------------|-----------------------------------------|------------------------------------|--------------------------------|-----------------------------|
| Answers                      |                                 |                                         |                                    |                                |                             |
| Page 3                       |                                 |                                         |                                    |                                |                             |
| 1.30<br>7.9                  | <b>2.</b> 50<br><b>8.</b> 45p   | <b>3.</b> 70p<br><b>9.</b> £10          | <b>4.</b> 32 <b>10.</b> 20         | <b>5.</b> 100<br><b>11.</b> 25 | 6.7<br>12.7                 |
| <b>Page 4</b><br>1. 20 2     | <b>2.</b> 30 <b>3.</b> 28       | <b>4.</b> 24                            | <b>5.</b> 22 <b>6.</b> 20          | 5                              |                             |
| <b>Page 5</b><br>1. 38       | <b>2.</b> 32 <b>3.</b> 34       | <b>4.</b> 28                            | <b>5.</b> 80 <b>6.</b> 30          | 6                              |                             |
| <b>Page 6</b><br>32 120      | 36 80 60                        | 26 40                                   | 34                                 |                                |                             |
| <b>Page 7</b><br>28 120      | 60 80 30                        | 34 140                                  | 38                                 |                                |                             |
| Page 8                       |                                 |                                         |                                    |                                |                             |
| <b>1.</b> 30<br><b>7.</b> 50 | <b>2.</b> 36<br><b>8.</b> 45    | <b>3.</b> 32<br><b>9.</b> 13            | <b>4.</b> 50<br><b>10.</b> 15      |                                | . 35<br>. 12                |
| Page 9                       |                                 |                                         |                                    |                                |                             |
| <b>1.</b> 32<br><b>7.</b> 60 | <b>2.</b> 38<br><b>8.</b> 15    | <b>3.</b> 28<br><b>9.</b> 13            | <b>4.</b> 30<br><b>10.</b> 17      |                                | <b>6.</b> 18<br><b>2.</b> 9 |
| <b>Page 10</b><br>1. 12      | <b>2.</b> 6                     | <b>3.</b> 8 <b>4.</b> 1                 | 1 <b>5.</b> 7                      | <b>6.</b> 13 <b>7.</b> 9       | 9 <b>8.</b> 10              |
| Page 11<br>1. 9              | <b>2.</b> 14                    | <b>3.</b> 17 <b>4.</b> 2                | 0 5.18                             | <b>6.</b> 14 <b>7.</b>         | 16 <b>8.</b> 25             |