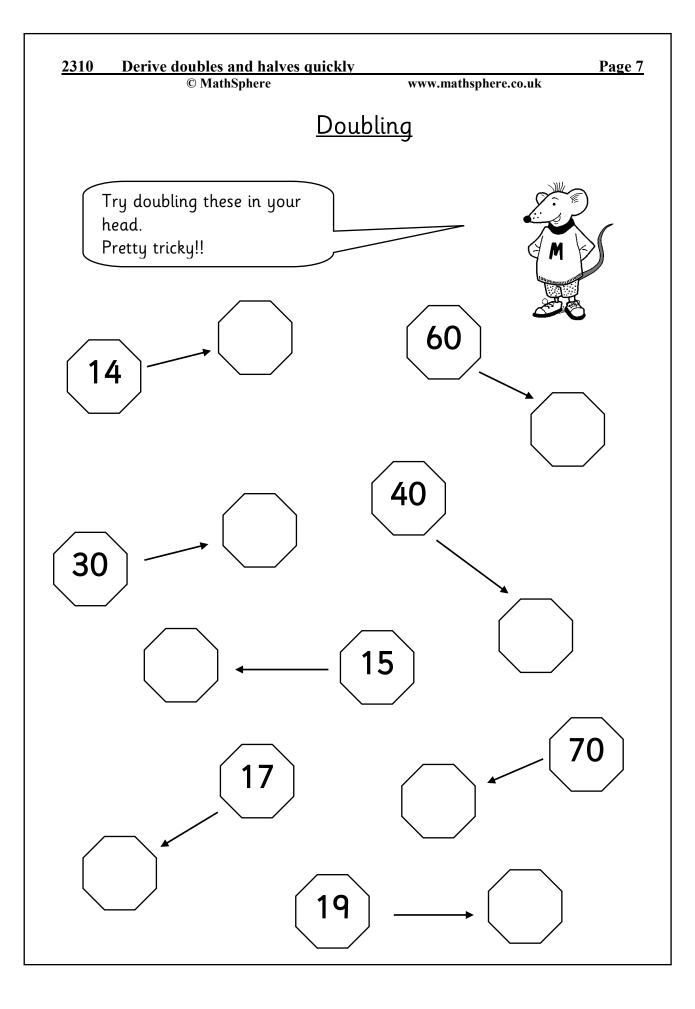

| <u>2510 De</u>               | <u>rive doubles ar</u><br>© Mat | h <mark>ld naives quic</mark><br>Sphere | <u>kly</u><br>www.mathsphere.co.uk |                                | <b>Page 12</b>              |
|------------------------------|---------------------------------|-----------------------------------------|------------------------------------|--------------------------------|-----------------------------|
| Answers                      |                                 |                                         |                                    |                                |                             |
| Page 3                       |                                 |                                         |                                    |                                |                             |
| 1.30<br>7.9                  | <b>2.</b> 50<br><b>8.</b> 45p   | <b>3.</b> 70p<br><b>9.</b> £10          | <b>4.</b> 32 <b>10.</b> 20         | <b>5.</b> 100<br><b>11.</b> 25 | 6.7<br>12.7                 |
| <b>Page 4</b><br>1. 20 2     | <b>2.</b> 30 <b>3.</b> 28       | <b>4.</b> 24                            | <b>5.</b> 22 <b>6.</b> 20          | 5                              |                             |
| <b>Page 5</b><br>1. 38       | <b>2.</b> 32 <b>3.</b> 34       | <b>4.</b> 28                            | <b>5.</b> 80 <b>6.</b> 30          | 6                              |                             |
| <b>Page 6</b><br>32 120      | 36 80 60                        | 26 40                                   | 34                                 |                                |                             |
| <b>Page 7</b><br>28 120      | 60 80 30                        | 34 140                                  | 38                                 |                                |                             |
| Page 8                       |                                 |                                         |                                    |                                |                             |
| <b>1.</b> 30<br><b>7.</b> 50 | <b>2.</b> 36<br><b>8.</b> 45    | <b>3.</b> 32<br><b>9.</b> 13            | <b>4.</b> 50<br><b>10.</b> 15      |                                | . 35<br>. 12                |
| Page 9                       |                                 |                                         |                                    |                                |                             |
| <b>1.</b> 32<br><b>7.</b> 60 | <b>2.</b> 38<br><b>8.</b> 15    | <b>3.</b> 28<br><b>9.</b> 13            | <b>4.</b> 30<br><b>10.</b> 17      |                                | <b>6.</b> 18<br><b>2.</b> 9 |
| <b>Page 10</b><br>1. 12      | <b>2.</b> 6                     | <b>3.</b> 8 <b>4.</b> 1                 | 1 <b>5.</b> 7                      | <b>6.</b> 13 <b>7.</b> 9       | 9 <b>8.</b> 10              |
| Page 11<br>1. 9              | <b>2.</b> 14                    | <b>3.</b> 17 <b>4.</b> 2                | 0 5.18                             | <b>6.</b> 14 <b>7.</b>         | 16 <b>8.</b> 25             |